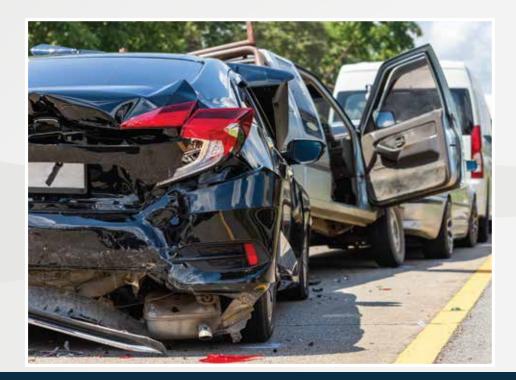

### **Accidental Services**

Despite taking all measures to drive safely, accidents happen. Now introducing a dedicated department for accidents at NTS-Bosch.

#### We offer:

- 24/7 roadside assistance,
- Towing facilities,
- Vehicle diagnostics, engine scans, and maintenance checks,
- Assistance in processing claims from customers' Insurance providers,
- Complete vehicle restoration including, body parts, denting, and our own paint mixing machine to complement our world class paint booth.