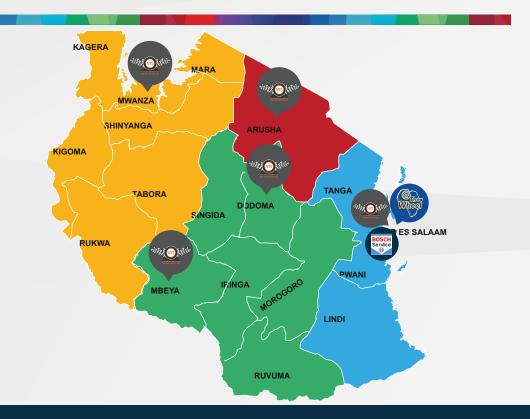

## **About Us**

NAS Tyre Services is the leading importer and distributor of new tyres and batteries in Tanzania, associated with prominent brands like Goodride, Dunlop, BKT, Bridgestone, Willard, Puma, Delkor, HiFase, Amaron, and more, since 1996. It is also the largest re-tread establishment with three retread facilities operating in Dar es Salaam, Arusha, and Mwanza.

To cater to the end consumer, we established five State-of-the-Art fitment centers (@TheWheel) designed to provide one-stop solutions for products, brands and services.

The complete synergy of services intrigued our affiliation with Bosch leading to an expansion into other automotive avenues.

## **Our Footprint**

- 4 Branch offices Nas Tyre Services Ltd,
- 3 Re-tread plants (Dar es Salaam, Arusha, Mwanza),
- 5 Dunlop zones & Express outlets,
- Country-wide network of dealers,
- OTR tyre suppliers to mines,
- Clientele comprising of 400+ transporters, agriculture & construction companies,
- 5 Auto fitment centres @TheWheel,
- Bosch Car Service centre,
- Bosch Diesel Service centre,
- Bosch Aftermarket Parts.
- Power Tools and their Accessories,
- Authorized Service and Repair centre for Bosch power tools.