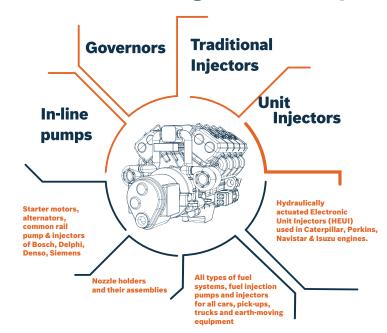

## **Bosch Diesel Service**

- Houses State-of-the-Art diagnostic and testing equipment,
- Offers a full-fledged facility for fuel injection engineering,
- Furnished with a team of Engineers, qualified to diagnose and repair all modern and conventional diesel injection pumps and their related parts.

## We specialize in the diagnosis and repairs of:

## **Transportation vehicles**

## Construction & agricultural vehicles, and all earth-moving equipment

### All cars and SUVs

#### And more