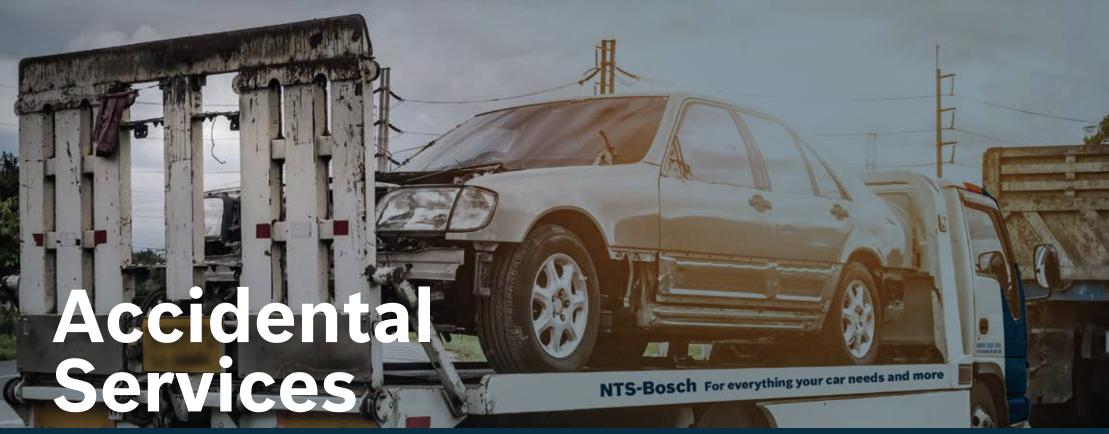

### **Accidental Services**

Despite taking all measures to drive safely, accidents happen. Now introducing a dedicated department for accidents at NTS-Bosch.

#### We offer:

- 24/7 roadside assistance,
- Towing facilities,
- Vehicle diagnostics, engine scans, and maintenance checks,
- Assistance in processing claims from customers' Insurance providers,
- Complete vehicle restoration including, body parts, denting, and our own paint mixing machine to complement our world class paint booth.