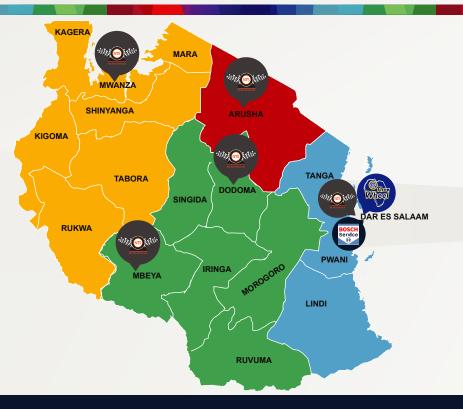

### **Our Footprint**

- 4 Branch offices Nas Tyre Services Ltd
- 3 Re-tread plants (Dar es Salaam, Arusha, Mwanza)
- 5 Dunlop zones & Express outlets
- Country-wide network of dealers
- OTR tyre suppliers to mines
- Clientele comprising of 400+ transporters, agriculture & construction companies
- 5 Auto fitment centers @TheWheel
- Bosch Car Service Centre
- Bosch Diesel Service Centre
- Bosch Aftermarket Parts
- Power Tools and their accessories
- Authorized service and repair centre