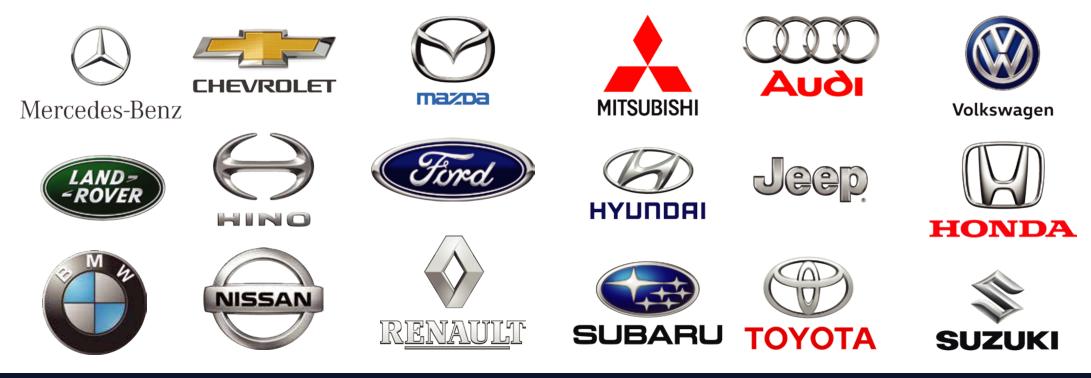

Along with Bosch auto parts and Bosch batteries, we have made available DENSO auto parts, primarily compatible with Japanese brands of vehicles such as Toyota, Nissan, Mazda, and Mitsubishi, among others.

- Affiliated with Bosch a renowned German brand,
- Equipped to deal with the latest automotive technology in vehicles of all makes and types (including passenger cars, SUV and heavy-duty vehicles),
- Quality services and genuine spare parts are available locally at affordable prices,
- Repairs and maintains all vehicle brands, including Japanese, European, American, and Korean,