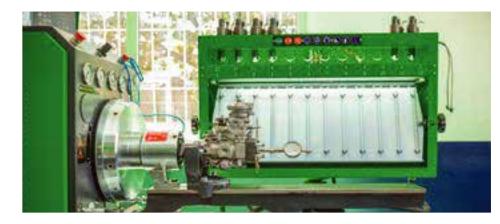

# Bosch Diesel Service

For everything your car needs and more.

### **Bosch Diesel Service**

- Houses State-of-the-Art diagnostic and testing equipment,
- Offers a full-fledged facility for fuel injection engineering,
- Furnished with a team of engineers, qualified to diagnose and repair all conventional diesel injection pumps and their related parts.

### We specialize in the diagnosis and repairs of: